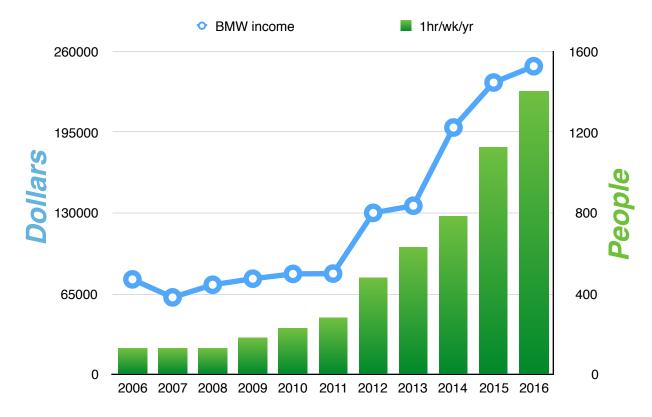

# **Ministry Trends**

Here is a graph of BMW income over the last 10 years, combined with a graph of ministry. The income is seen in the blue line, moving from about \$70,000 to \$260,000.

The green bars are the graph of the impact on people BMW has had over the last 10 years. This is based on one unit being a person who receives one hour of ministry per week for 52 weeks. We have grown from 150 people per year to 1500.

The nearly four-fold income growth is set against a ten-fold growth in ministry impact. The per-person cost has moved from \$590 to \$177, as seen in the following graph. Delivery cost has gone down 300%. Your dollar is going farther!