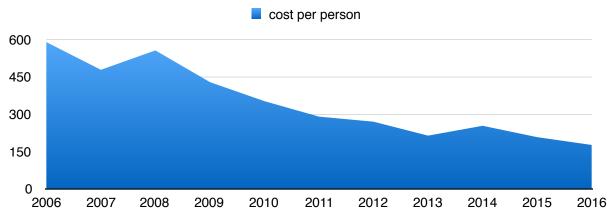

The nearly four-fold income growth is set against a ten-fold growth in ministry impact. The per-person cost has moved from \$590 to \$177, as seen in the following graph. Delivery cost has gone down 300%. Your dollar is going farther!