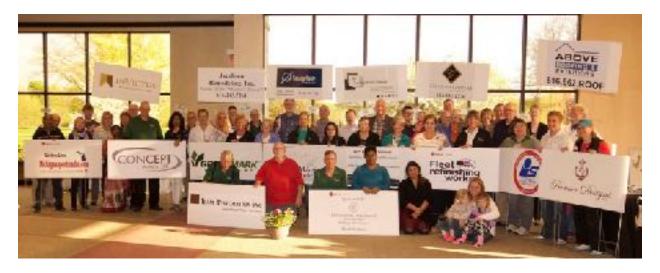

(Pictured: participants in May 1, 2017 4th Annual Golf/Walk/Run)

5. BMW's 4th annual fundraiser grossed \$52,000.

BMW fulfilled a contract with ChampionEvents Group through previous events. This year BMW ran the event (the annual "Golf/Walk/Run") without assistance. \$52,000 was grossed and overhead was greatly reduced. Half of the total came from sponsorship of individuals who reached out to friends, etc. Half came from corporate sponsors, many of them repeat donors.