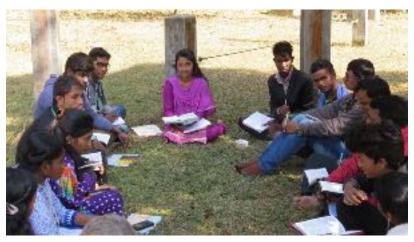

#### MILESTONES THIS YEAR

(Pictured: students leading their peers in devotions in Bangladesh)

1. The Bangladesh Bible studies have grown from 150 students to 1500 students.

The continuous growth of BMW's ministry in Bangladesh is due to many factors. One is the suitability of the BMW model to the current social structures, including a nascent youth culture.